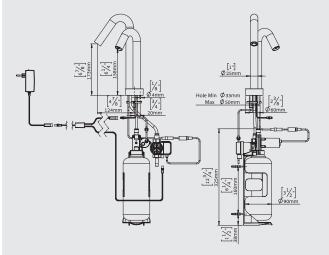

## **SPECIFICATIONS**

Touch-free deck-mounted electronic faucet and soap dispenser in a single unit that are activated by concealed sensors built into the spouts.

ABOUT THE FAUCET: For cold or premixed water. Activated by concealed sensors built into the spout. Filter included. Powered by 12V transformer (battery operated version available upon request.) The following functions can be performed using the optional remote control: faucet sensor range, security time, delay in, delay out, on-off and reset to factory settings.

ABOUT THE SOAP DISPENSER: Closes automatically without dripping. Includes a 1 liter soap bottle and bottle support for the soap dispenser. Powered by 12V transformer (battery operated version available upon request.) Peristaltic pump that allows the use of any kind of liquid soap, detergent or antibacterial gel. The following functions can be performed using the optional remote control: Soap quantity selection, soap tank refill, temporary off and back to factory settings.

## **OPERATION & APPLICATION**

The SINTRATWINS unit is suitable for commercial restrooms where there is only one deck opening at the basin. The touch free faucet and soap dispenser unit is automatically activated when users place their hands in the relevant sensor range and stops when the users remove their hands. Easy installation and great for retrofit where drilling a new basin opening is not an option. Long lasting even in the harshest installation sites. Helps washrooms stay clean and saves water and soap. Prevents cross contamination. Combining an elegant design with vandal-resistant features. Ideal for offices, hotels and restaurants