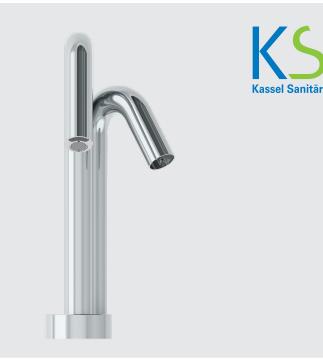

## **SINTRA TWINS** TOUCH-FREE DECK-MOUNTED ELECTRONIC FAUCET AND SOAP DISPENSER IN A SINGLE UNIT

## **SPECIFICATIONS**

Touch-free deck-mounted electronic faucet and soap dispenser in a single unit that are activated by concealed sensors built into the spouts.

ABOUT THE FAUCET: For cold or premixed water. Activated by concealed sensors built into the spout. Filter included. Powered by 12V transformer (battery operated version available upon request.) The following functions can be performed using the optional remote control: faucet sensor range, security time, delay in, delay out, on-off and reset to factory settings.

ABOUT THE SOAP DISPENSER: Closes automatically without dripping. Includes a 1 liter soap bottle and bottle support for the soap dispenser. Powered by 12V transformer (battery operated version available upon request.) Peristaltic pump that allows the use of any kind of liquid soap, detergent or antibacterial gel. The following functions can be performed using the optional remote control: Soap quantity selection, soap tank refill, temporary off and back to factory settings.

## **OPERATION & APPLICATION**

The SINTRATWINS unit is suitable for commercial restrooms where there is only one deck opening at the basin. The touch free faucet and soap dispenser unit is automatically activated when users place their hands in the relevant sensor range and stops when the users remove their hands. Easy installation and great for retrofit where drilling a new basin opening is not an option. Long lasting even in the harshest installation sites. Helps washrooms stay clean and saves water and soap. Prevents cross contamination. Combining an elegant design with vandal-resistant features. Ideal for offices, hotels and restaurants