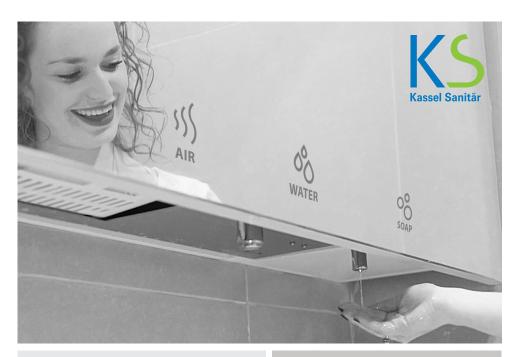

### **APPLICATION**

The concealed, easy installation behind the washroom mirror offers an elegant, sleek and minimalistic design, ideal for office buildings, hotels and leisure sites, airports and transportation hubs and luxurious commercial locations.