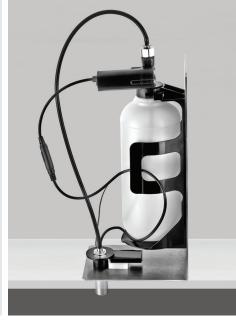

#### **SPECIFICATIONS**

Touch-free electronic soap dispenser for concealed installation behind the mirror. Activated by infrared sensor. Chrome plated spout. Includes a 1 liter soap bottle and bottle support. To be used with non-proprietary soap for maximum savings. Adjustable settings by remote control: Soap dosage, soap tank refill, temporary off and reset to factory settings.

| PRODUCT AT A GLANCE  |                                                                                                                                            |  |
|----------------------|--------------------------------------------------------------------------------------------------------------------------------------------|--|
| Installation         | Concealed behind the mirror                                                                                                                |  |
| Power Supply Options | 12V transformer                                                                                                                            |  |
| Soap                 | Liter soap bottle The peristaltic pump enables the use of any kind of liquid soap, detergent or antibacterial gel                          |  |
| Soap dosage          | Factory setting of 1.2 to 1.6 cc depending on the selected soap. The soap quantity can be changed using the soap dispenser remote control. |  |
| Refill               | Easy to use manual refill button used for soap priming. This function can also be performed with the remote control.                       |  |