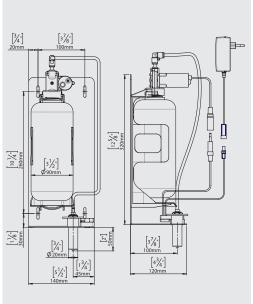

#### **SPECIFICATIONS**

Touch-free electronic soap dispenser for concealed installation behind the mirror. Activated by infrared sensor. Chrome plated spout. Includes a 1 liter soap bottle and bottle support. To be used with non-proprietary soap for maximum savings. Adjustable settings by remote control: Soap dosage, soap tank refill, temporary off and reset to factory settings.

| PRODUCT AT A GLANCE  |                                                                                                                                            |  |
|----------------------|--------------------------------------------------------------------------------------------------------------------------------------------|--|
| Installation         | Concealed behind the mirror                                                                                                                |  |
| Power Supply Options | 12V transformer                                                                                                                            |  |
| Soap                 | Liter soap bottle The peristaltic pump enables the use of any kind of liquid soap, detergent or antibacterial gel                          |  |
| Soap dosage          | Factory setting of 1.2 to 1.6 cc depending on the selected soap. The soap quantity can be changed using the soap dispenser remote control. |  |
| Refill               | Easy to use manual refill button used for soap priming. This function can also be performed with the remote control.                       |  |