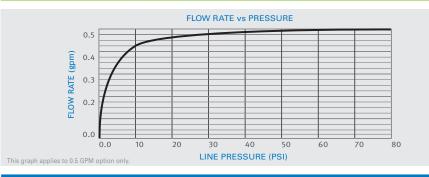

### **APPLICATION**

Touch free electronic faucet. The faucet is automatically activated when user place their hands in the sensor range and stops when the users remove their hands.

| PRODUCT AT A GLANCE  |                                                             |  |  |  |  |
|----------------------|-------------------------------------------------------------|--|--|--|--|
| Installation         | Concealed BehindThe Mirror                                  |  |  |  |  |
| Power Supply         | 9V transformer                                              |  |  |  |  |
| Operating pressure   | 0.5-8.0 bar / 7.0-116.0 psi                                 |  |  |  |  |
| Water supply         | Cold or premixed water                                      |  |  |  |  |
| Water flow           | 6 LPM / 1.58 GPM - SSR PCA stream                           |  |  |  |  |
| Water Saving Options | 1.89 LPM / 0.5 GPM - PCA spray                              |  |  |  |  |
| Water temperature    | 70°C Maximum                                                |  |  |  |  |
| Security time        | Auto shutoff after 90 seconds. adjustable by remote control |  |  |  |  |