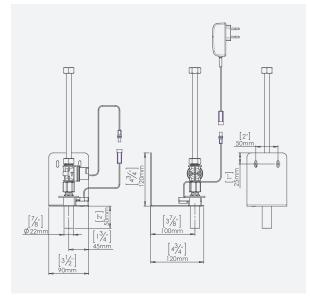

### **SPECIFICATIONS**

Touch-free wall-mounted electronic faucet for concealed integration behind the mirror. Activated by infrared sensor. For cold or premixed water. Adjustable settings by remote control: sensor range, security time, delay in, delay out, on-off and reset to factory settings.

### **APPLICATION**

Touch free electronic faucet. The faucet is automatically activated when user place their hands in the sensor range and stops when the users remove their hands.

| PRODUCT AT A GLANCE  |                                                             |  |  |  |  |
|----------------------|-------------------------------------------------------------|--|--|--|--|
| Installation         | Concealed BehindThe Mirror                                  |  |  |  |  |
| Power Supply         | 9V transformer                                              |  |  |  |  |
| Operating pressure   | 0.5-8.0 bar / 7.0-116.0 psi                                 |  |  |  |  |
| Water supply         | Cold or premixed water                                      |  |  |  |  |
| Water flow           | 6 LPM / 1.58 GPM - SSR PCA stream                           |  |  |  |  |
| Water Saving Options | 1.89 LPM / 0.5 GPM - PCA spray                              |  |  |  |  |
| Water temperature    | 70°C Maximum                                                |  |  |  |  |
| Security time        | Auto shutoff after 90 seconds. adjustable by remote control |  |  |  |  |