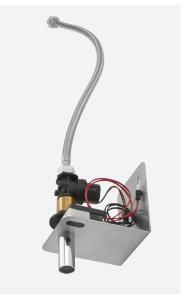

### **SPECIFICATIONS**

Touch-free wall-mounted electronic faucet for concealed integration behind the mirror. Activated by infrared sensor. For cold or premixed water. Adjustable settings by remote control: sensor range, security time, delay in, delay out, on-off and reset to factory settings.

### **APPLICATION**

Touch free electronic faucet. The faucet is automatically activated when user place their hands in the sensor range and stops when the users remove their hands.

| PRODUCT AT A GLANCE  |                                                             |  |  |  |  |
|----------------------|-------------------------------------------------------------|--|--|--|--|
| Installation         | Concealed BehindThe Mirror                                  |  |  |  |  |
| Power Supply         | 9V transformer                                              |  |  |  |  |
| Operating pressure   | 0.5-8.0 bar / 7.0-116.0 psi                                 |  |  |  |  |
| Water supply         | Cold or premixed water                                      |  |  |  |  |
| Water flow           | 6 LPM / 1.58 GPM - SSR PCA stream                           |  |  |  |  |
| Water Saving Options | 1.89 LPM / 0.5 GPM - PCA spray                              |  |  |  |  |
| Water temperature    | 70°C Maximum                                                |  |  |  |  |
| Security time        | Auto shutoff after 90 seconds. adjustable by remote control |  |  |  |  |