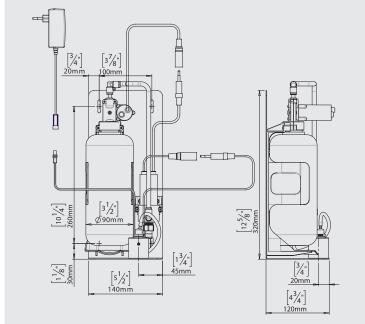

### **SPECIFICATIONS**

Touch-free electronic foam dispenser for concealed installation behind the mirror. Activated by infrared sensor. Chrome plated spout. Includes a 1 liter soap bottle and bottle support. To be used with non-proprietary soap for maximum savings. Adjustable settings by remote control: Soap dosage, air quantity ("foamability"), soap tank refill, temporary off and reset to factory settings.

| PRODUCT AT A GLANCE |                                                                                                                           |  |
|---------------------|---------------------------------------------------------------------------------------------------------------------------|--|
| Installation        | Concealed BehindThe Mirror                                                                                                |  |
| Power               | 12V transformer                                                                                                           |  |
| Soap                | 1 Liter soap bottle<br>The peristaltic pump enables the use of any kind of liquid soap, detergent or<br>antibacterial gel |  |
| Soap Viscosity      | Up to 100 cPs                                                                                                             |  |
| Refill              | Soap priming by remote control or by an easy-to-use manual refill button                                                  |  |