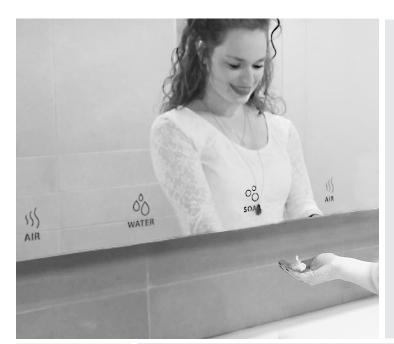

# **OPERATION**

Touch-free electronic foam soap dispenser operated by infrared sensor. The foam dispenser automatically activates when users place their hands within sensor range, providing a measured amount of foam (adjustable by remote control). If the users remove the hand before the full amount is dispensed, the soap dispenser immediately stops the foam flow.

## **APPLICATION**

The concealed, easy installation behind the washroom mirror offers an elegant, sleek and minimalistic design, ideal for office buildings, hotels and leisure sites, airports and transportation hubs and luxurious commercial locations.