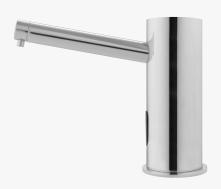

## **MIRANDA R TOUCH FREE SOAP DISPENSER** TOUCH FREE DECK MOUNTED ELECTRONIC SOAP DISPENSER

Touch Free Deck Mounted Electronic Soap Dispenser. Activated by Infrared Sensor. Chrome plated body, other finishes available. The version for batteries features a low battery indicator. Includes a 1 liter soap bottle, a bottle support, extension cable and piping for potential remote installation.

Closing automatically without dripping, the Miranda R touch free soap dispenser helps to ensure that the bathroom will stay organized and neat.

The following functions can be performed by using remote control: Soap quantity selection, Refill the soap tank, temporary off, coming back to factory settings