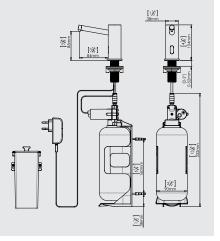

| PRODUCT AT A GLANCE  |                                                                                                                                                              |  |
|----------------------|--------------------------------------------------------------------------------------------------------------------------------------------------------------|--|
| Installation         | Deck mounted installation with the bottle below the lavatory.                                                                                                |  |
| Power Supply Options | <ul><li>Battery Box for 6 D batteries</li><li>12V Transformer</li></ul>                                                                                      |  |
| Soap                 | 1 Liter soap bottle. This soap dispenser includes a peristaltic pump that allows the use of any kind of liquid soap, detergent or antibacterial gel.         |  |
| Soap Dosage          | Factory setting for 0.7 to 0.9 cc depending on the selected soap. The soap quantity can be changed using the soap dispenser's remote control.                |  |
| Refill               | Easy to use refill button in order the soap will start to come out of the soap dispenser spout. This function can also be performed with the remote control. |  |

| ORDERING INFORMATION            |          |                                                                         |  |  |
|---------------------------------|----------|-------------------------------------------------------------------------|--|--|
| PRODUCT NAME                    | CODE     | POWER OPTIONS                                                           |  |  |
| MIRANDA R SOAP DISPENSER        | KSL00920 | <ul><li>Battery Box for 6 D batteries</li><li>12V Transformer</li></ul> |  |  |
| MIRANDA R SOAP DISPENSER 6-PACK | KSL00921 |                                                                         |  |  |