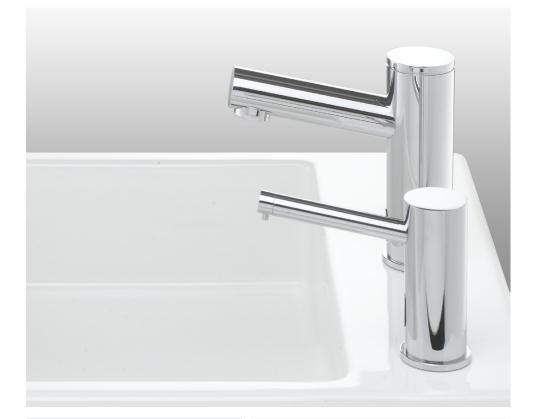

## **MIRANDA R TOUCH FREE SOAP DISPENSER** TOUCH FREE DECK MOUNTED ELECTRONIC SOAP DISPENSER

Touch Free Deck Mounted Electronic Soap Dispenser. Activated by Infrared Sensor. Chrome plated body, other finishes available. The version for batteries features a low battery indicator. Includes a 1 liter soap bottle, a bottle support, extension cable and piping for potential remote installation.

Closing automatically without dripping, the Miranda R touch free soap dispenser helps to ensure that the bathroom will stay organized and neat.

The following functions can be performed by using remote control: Soap quantity selection, Refill the soap tank, temporary off, coming back to factory settings

| PRODUCT AT A GLANCE  |                                                                                                                                                              |  |
|----------------------|--------------------------------------------------------------------------------------------------------------------------------------------------------------|--|
| Installation         | Deck mounted installation with the bottle below the lavatory.                                                                                                |  |
| Power Supply Options | <ul><li>Battery Box for 6 D batteries</li><li>12V Transformer</li></ul>                                                                                      |  |
| Soap                 | 1 Liter soap bottle. This soap dispenser includes a peristaltic pump that allows the use of any kind of liquid soap, detergent or antibacterial gel.         |  |
| Soap Dosage          | Factory setting for 0.7 to 0.9 cc depending on the selected soap. The soap quantity can be changed using the soap dispenser's remote control.                |  |
| Refill               | Easy to use refill button in order the soap will start to come out of the soap dispenser spout. This function can also be performed with the remote control. |  |